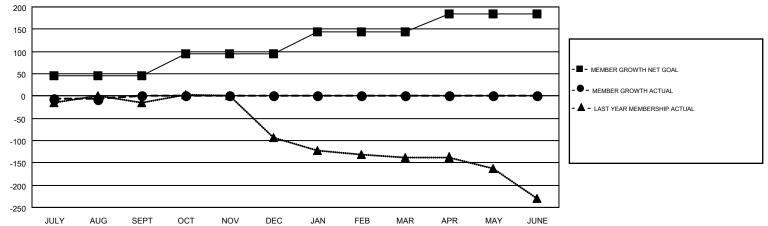

## GMT CA 1

| Clubs                 |               |           |               | Members               |                           |                         |                                                    |  |
|-----------------------|---------------|-----------|---------------|-----------------------|---------------------------|-------------------------|----------------------------------------------------|--|
| RESULTS FOR 2019-2020 |               |           |               | RESULTS FOR 2019-2020 |                           |                         |                                                    |  |
| QUARTER               | NEW CLUB GOAL | NEW CLUBS | DROPPED CLUBS | QUARTER               | MEMBER GROWTH NET<br>GOAL | MEMBER GROWTH<br>ACTUAL | DROPPED<br>MEMBERS ACTUAL<br>(including transfers) |  |
| JULY/AUG/SEPT         | 2             | 0         | 1             | JULY/AUG/SEPT         | 45                        | 51                      | 46                                                 |  |
| OCT/NOV/DEC           | 2             | 0         | 0             | OCT/NOV/DEC           | 50                        | 0                       | 0                                                  |  |
| JAN/FEB/MAR           | 1             | 0         | 0             | JAN/FEB/MAR           | 50                        | 0                       | 0                                                  |  |
| APR/MAY/JUNE          | 2             | 0         | 0             | APR/MAY/JUNE          | 40                        | 0                       | 0                                                  |  |