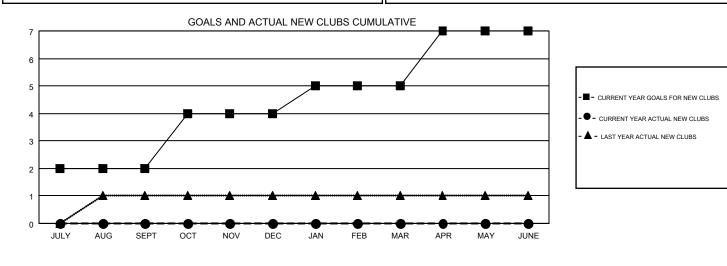

## GMT CA 1

| Clubs                 |               |           |               | Members               |                           |                         |                                                    |  |
|-----------------------|---------------|-----------|---------------|-----------------------|---------------------------|-------------------------|----------------------------------------------------|--|
| RESULTS FOR 2019-2020 |               |           |               | RESULTS FOR 2019-2020 |                           |                         |                                                    |  |
| QUARTER               | NEW CLUB GOAL | NEW CLUBS | DROPPED CLUBS | QUARTER               | MEMBER GROWTH NET<br>GOAL | MEMBER GROWTH<br>ACTUAL | DROPPED<br>MEMBERS ACTUAL<br>(including transfers) |  |
| JULY/AUG/SEPT         | 2             | 0         | 1             | JULY/AUG/SEPT         | 45                        | 51                      | 46                                                 |  |
| OCT/NOV/DEC           | 2             | 0         | 0             | OCT/NOV/DEC           | 50                        | 0                       | 0                                                  |  |
| JAN/FEB/MAR           | 1             | 0         | 0             | JAN/FEB/MAR           | 50                        | 0                       | 0                                                  |  |
| APR/MAY/JUNE          | 2             | 0         | 0             | APR/MAY/JUNE          | 40                        | 0                       | 0                                                  |  |